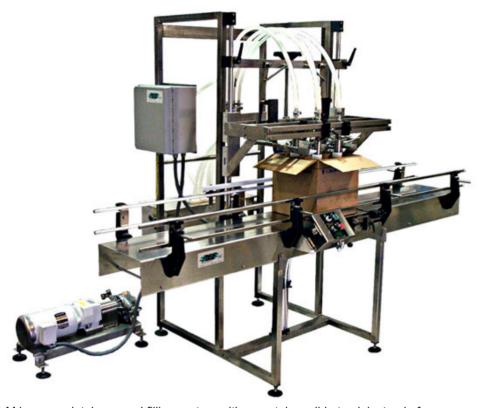

### Semi Automatic Filling System: Model ILS-SA

The ILS-SA is supplied with the same frame, product contact system and conveyor as the automatic model. This filling system is operator controlled and all the functions, including the nozzle spout bar movement and container indexing, are controlled by manual switches and levers.

#### Manual Filling System: Model ILS-M

The ILS-M is a completely manual filling system with a container slide track instead of a power conveyor. The containers must be pushed in and out of the fill zone manually. The operator controls the movement of the nozzle spout bar and operation of the pump via manual switches and levers. The system is used for low volume, pilot runs, or situations which do not justify a fully automated system.