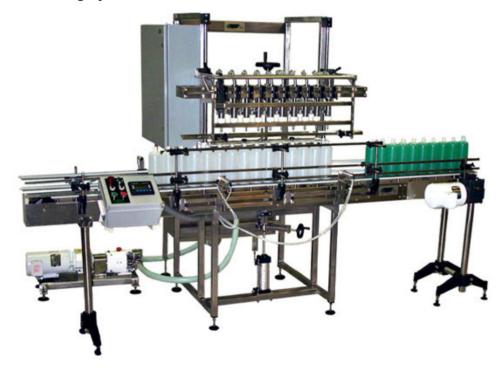

Inline Level Fillers

Accessories

The ILS features a stainless steel frame and the product contact system is made of stainless steel and USDA approved plastics.

REB offers level filling systems for pressure or gravity applications with our Model ILS series, available in configurations of 2 to 12 filling spouts and can accommodate container sizes ranging from ounces to

The ILS series of level fillers can handle products ranging from thin foamy products to heavier products with viscosities similar to shampoo. These systems fill to a specified level in rigid containers and are

## **Automatic Filling System: Model ILS-A**

A fully automated system supplied with a 10 foot, powered conveyor with programmable logic controller (PLC) and container sensors control the machine functions.